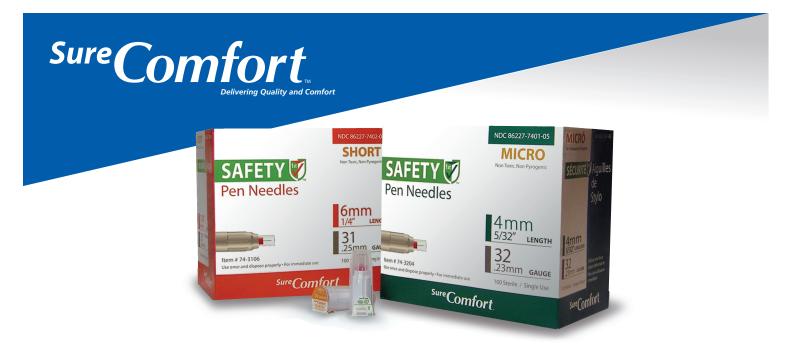

#### **Safety Pen Needles**

|     | ltem<br>Number | Safety Pen Needle<br>Description |               | Box<br>Quantity | Case<br>Quantity | Box Dimensions<br>& Weight | Case Dimensions<br>& Weight | Master Case Dimensions<br>& Weight |
|-----|----------------|----------------------------------|---------------|-----------------|------------------|----------------------------|-----------------------------|------------------------------------|
| 31G | 74-3106        | 31G x 1/4″ 6mm                   | 86227 7402 05 | 100 ct.         | 10/bxs           | 5.6 x 3.5 x 5 - 1 lb.      | 18 x 6 x 11 - 11 lbs.       | 19 x 13 x 19 - 48 lbs.             |
| 32G | 74-3204        | 32G x 3/32″ 4mm                  | 86227 7401 05 | 100 ct.         | 10/bxs           | 5.6 x 3.5 x 5 - 1 lb.      | 18 x 6 x 11 - 11 lbs.       | 19 x 13 x 19 - 48 lbs.             |
|     |                |                                  |               | SHC             | ORT x 31G        | MICRO x 32G                |                             | Pallet sizes are 48x40x85          |

# UNIVERSAL FIT:\*

SureComfort<sup>™</sup> Safety Pen Needles is the premier quality "PASSIVE/AUTOMATIC" safety pen needle in the market. It is compatible with most leading brand diabetic pens. SureComfort's<sup>™</sup> Safety Pen Needle design advances the users control and comfort. SureComfort's<sup>™</sup> Safety Pen Needles are available in MICRO and SHORT needle lengths.